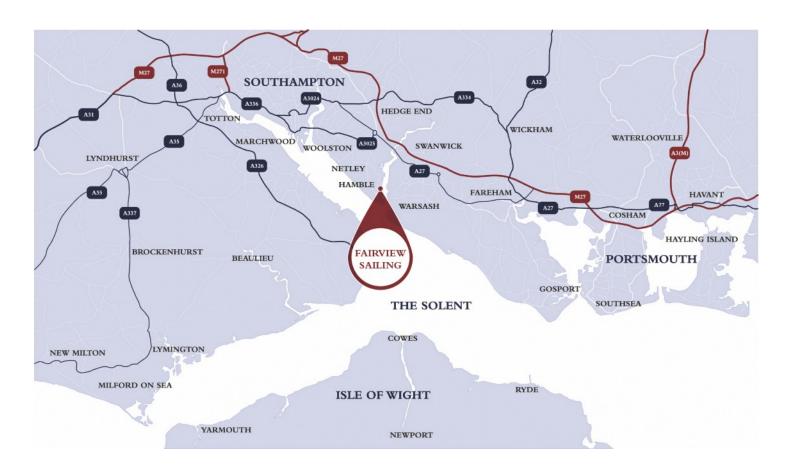

## **Directions By Car**

Approaching from the east or west on the "M27" exit junction 8, after leaving the motorway follow the sign to HAMBLE (A3024) at the first roundabout. At the next roundabout (Windover Roundabout) take your second exit, (B3397) Hamble Lane, and get in to the right hand lane. Carry straight on for Hamble over 3 roundabouts and continue on straight down Hamble lane until you reach the heart of the village where there is a mini roundabout. Take a left turn and you will find PORT HAMBLE MARINA about 200 yards on the right hand side. Once you have driven down the hill into the marina for about 100 yards you will see our office's on the left next to Force 4 chandlery.

## **Directions By Train**

The nearest main rail link to Port Hamble is the Southampton Parkway Station. A taxi ride from the station or Southampton Airport will take approximately 15 - 20 minutes.

Fairview Sailing, Fairview House, Port Hamble Marina, Southampton, Hampshire, SO31 4QD